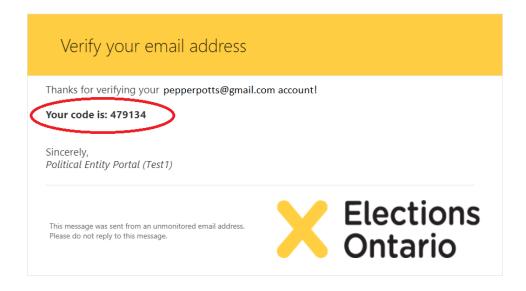

Note: Do not enter a new password and confirm new password, at this time.

- 3. Click on Send verification code Send verification code
- 4. Check your email for a 6-digit verification code provided by Elections Ontario.

**Note**: Do not close the PEP web page while checking your email for the verification code. If you accidentally closed the web page, repeat steps 1 and 2 and make sure to use the verification code from the latest email sent by Elections Ontario.