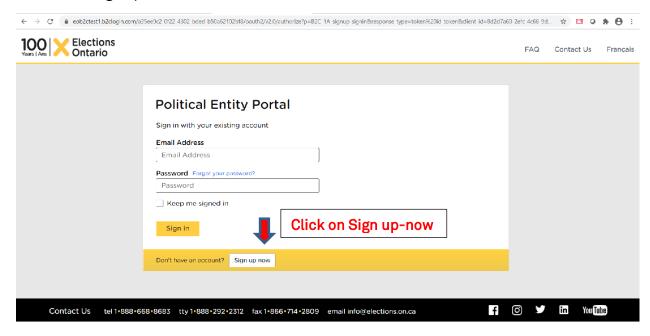

# How to Sign up

If this is the first time you are logging into PEP, you must sign up and create your own password.

1. Click on Sign up now Sign up now

2. Enter your email address that is on record with Elections Ontario. This will be the email address you have provided on the registration form that was submitted to Elections Ontario.