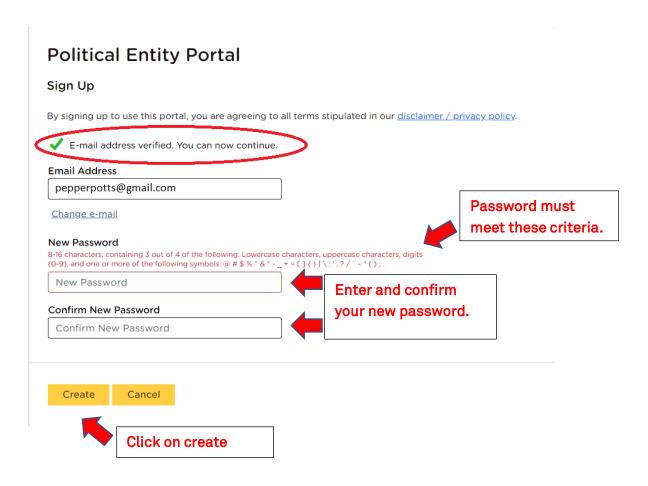

5. Enter verification code, then click on Verify code

6. A message will show that your email address has been successfully verified.
You will then have to create a "New Password" and "Confirm New Password". Make sure your password meets all of the following criteria.

### Password Criteria:

- 8-16 characters
- Must contain 3 out of 4 of the following:
  - lowercase characters
  - o uppercase characters
  - o digits (0-9)
  - o one or more of the following symbols: @ # \$ % ^ & \* \_ + = [ ] { } | \ : ' , ? / ` ~ " ( ) ;
- 7. Click on create Create.

8. A message will be displayed that you have created your profile successfully and you are now ready to log in to the portal.