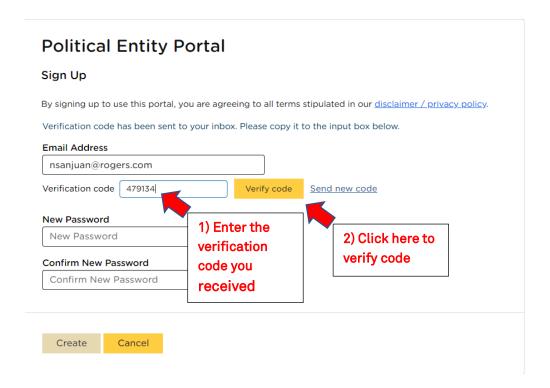

5. Enter verification code, then click on Verify code

6. A message will show that your email address has been successfully verified.
You will then have to create a "New Password" and "Confirm New Password". Make sure your password meets all of the following criteria.