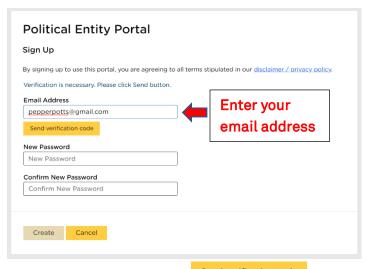

# How to Sign up

If this is the first time you are logging into PEP, you must sign up and create your own password.

1. Click on Sign up now Sign up now

2. Enter your email address that is on record with Elections Ontario. This will be the email address you have provided on the registration form that was submitted to Elections Ontario.

Note: Do not enter a new password and confirm new password, at this time.

- 3. Click on Send verification code Send verification code
- 4. Check your email for a 6-digit verification code provided by Elections Ontario.